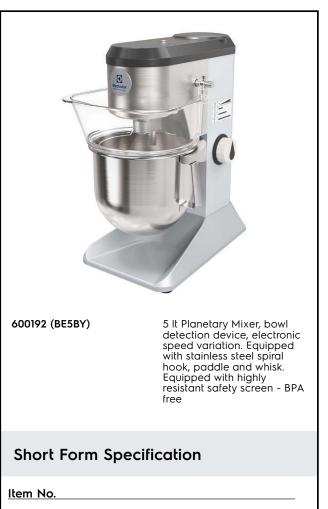

Planetary Mixers Planetary Mixer, 5 It. - Electronic

Suitable for all kneading, blending and whipping operations. Aluminium body and metal base for complete stability. 5 litre capacity 18/10 (AISI 304) stainless steel bowl. Powerful asynchronous motor with electronic speed variation from 20 to 220 rpm (planetary movement). Removable and dismantled solid safety screen - made of a bisphenol-A free (BPA) copolyester - activates the raising and lowering of the bowl. Bowl detction device allows the mixer to switch on only when the bowl and the safety screen are properly installed and positioned together.

### **Main Features**

- Professional compact table top beater mixer for intensive kneading, mixing and whipping.
- Maximum capacity (flour, with 60% of hydration) 1.5 kg, suitable for 10-100 meals per service.
- Delivered with:
  Spiral Hook, Paddle, Wire Whisk and Mixing Bowl for 5 It. All made in stainless steel and dishwasher safe
- Tools shape and size perfectly adapt to the bowl for uniform mixing of even small quantities.
- Electronic speed variator.
- Removable safety screen activates the raising and lowering of the bowl.
- Safety device will automatically stop the machine when the bowl is lowered.
- Ergonomic and reliable knob to select the speed adjusting to the tool and mixture hardness.
- Bowl detection device allows the mixer to switch on only when the bowl and the solid safety screen are properly installed and positioned together.