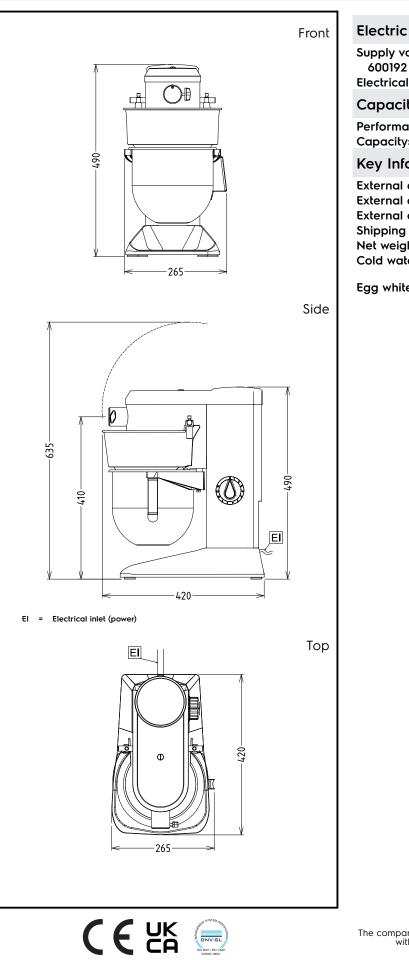

# Planetary Mixers Planetary Mixer, 5 It. - Electronic

| CIECUIC                                                                                                                                                 |                                                              |
|---------------------------------------------------------------------------------------------------------------------------------------------------------|--------------------------------------------------------------|
| Supply voltage:<br>600192 (BE5BY)<br>Electrical power max.:                                                                                             | 200-240 V/1N ph/50/60 Hz<br>0.45 kW                          |
| Capacity:                                                                                                                                               |                                                              |
| Performance (up to):<br>Capacity:                                                                                                                       | 1.5 kg/Cycle<br>5 litres                                     |
| Key Information:                                                                                                                                        |                                                              |
| External dimensions, Width:<br>External dimensions, Depth:<br>External dimensions, Height:<br>Shipping weight:<br>Net weight (kg):<br>Cold water packet | 266 mm<br>416 mm<br>487 mm<br>19 kg<br>17                    |
| Cold water paste:<br>Egg whites:                                                                                                                        | 1.5 kg with Spiral hook<br>ISO 9001; ISO 14001 with<br>Whisk |